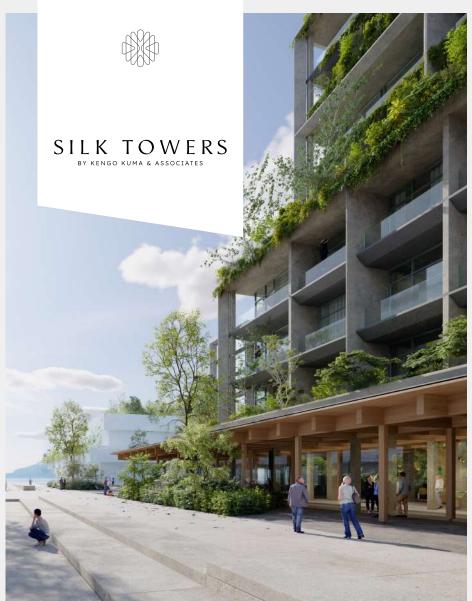

# SILK TOWERS

BY KENGO KUMA & ASSOCIATES

### Project Description

Silk Towers, an iconic development designed by the renowned Kengo Kuma and Associates, is poised to redefine luxury living and global travel in Batumi. Located on the city's last available seafront plot, this visionary project combines elegant residences, world-class hospitality, and dynamic lifestyle offerings in one of the most coveted coastal settings.

Envisioned as a "city within a city," Silk Towers will feature the region's largest casino, a 20,000 m<sup>2</sup> municipal park, three high-end nightclubs, three boutique wineries, a luxury retail gallery, and an array of premium amenities, all designed to deliver an unmatched urban-resort experience.