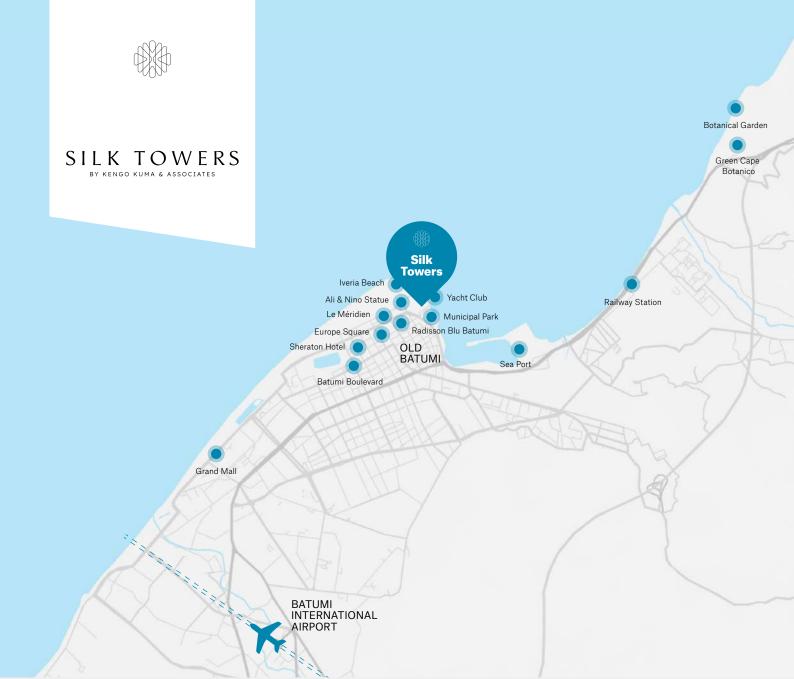

#### Location

Seafront, Batumi, Georgia – At the meeting point of the seaside promenade and Old Batumi

## Accessibility

**Beach Access:** 2-minute walk

Old Batumi/Nightlife: Immediate proximity
Airport: 20-minute drive

Public Transport: Well-connected via city routes